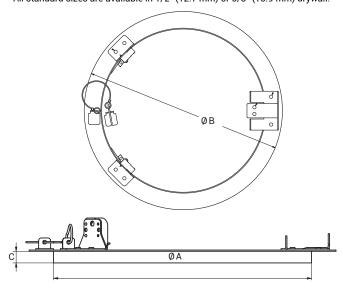

# ■ DIMENSIONS AND APPEARANCE

>> CLICK TO VIEW ADDITIONAL DETAILS AND PRICING <<

#### **AVAILABLE IN THE FOLLOWING STANDARD SIZES:**

| System FSR | Dimension      |                |  |  |
|------------|----------------|----------------|--|--|
| CODE       | A<br>inch I mm | B<br>inch I mm |  |  |
| R200G127   | 8"   203       | 10"   260      |  |  |
| R300G127   | 12"   305      | 14"   360      |  |  |
| R400G127   | 16"   406      | 18"   457      |  |  |
| R500G127   | 20"   508      | 22"   560      |  |  |
| R600G127   | 24"   610      | 26"   660      |  |  |

\* Rough opening is door size +3/8" (9mm)
All standard sizes are available in 1/2" (12.7 mm) or 5/8" (15.9 mm) drywall.