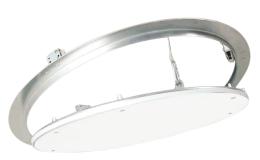

# **DESCRIPTION**

The Access panel consists of an aluminum frame which virtually disappears once installed in the wall.

Equipped with concealed mechanical touch-latches, the round access door is available with 1/2" (12.7 mm) or 5/8" (15.9 mm) drywall and blends seamlessly into the surrounding wall or ceiling and just a small reveal of 1/16" (1.59 mm) is visible between the outer frame and door hatch.

The door is fully removable and offers a very functional yet aesthetically pleasing solution.

#### **FEATURES**

- Screwdriver operated cam latch
- Screwdriver operated four-square cam latch
- Round Cylinder Lock with Key
- · Hex Head Cam Latch
- Pinned Hex Head Cam Latch

## **ADVANTAGE**

- Superior engineering & innovative design
- Quick and Easy installation
- Solid aluminum frame
- For installation in ceilings and walls

For a complete list of options visit www.CaliforniaAccessDoors.com