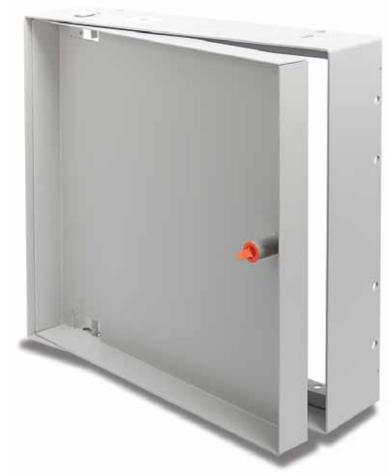

# RECESSED ACCESS DOOR **AT-5020**

### **Product Features**

• Door is recessed 1"

# AT-5020 Access Door Specifications:

Material: Steel: 16 gage door, 14 gage mounting frame

Door: Recessed 1"

**Door Frame:** 14 gage mounting frame

**Hinge:** Concealed, pivoting rod type, for wall applications over 24"x24"