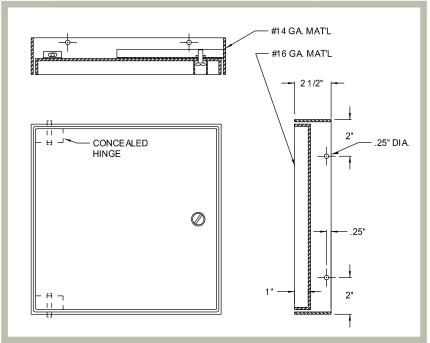

### **Product Features**

• Door is recessed 1"

# AT-5020 Access Door Specifications:

Material: Steel: 16 gage door, 14 gage mounting frame

Door: Recessed 1"

**Door Frame:** 14 gage mounting frame

**Hinge:** Concealed, pivoting rod type, for wall applications over 24"x24"

we supply a concealed pins hinge

**Standard Latch:** Flush to surface, screwdriver operated cam latch **Optional Latches/Locks:** Cylinder lock and key, allen head cam latch,

spanner head cam latch

**Finish:** Steel: 5-stage iron phosphate preparation with prime coat